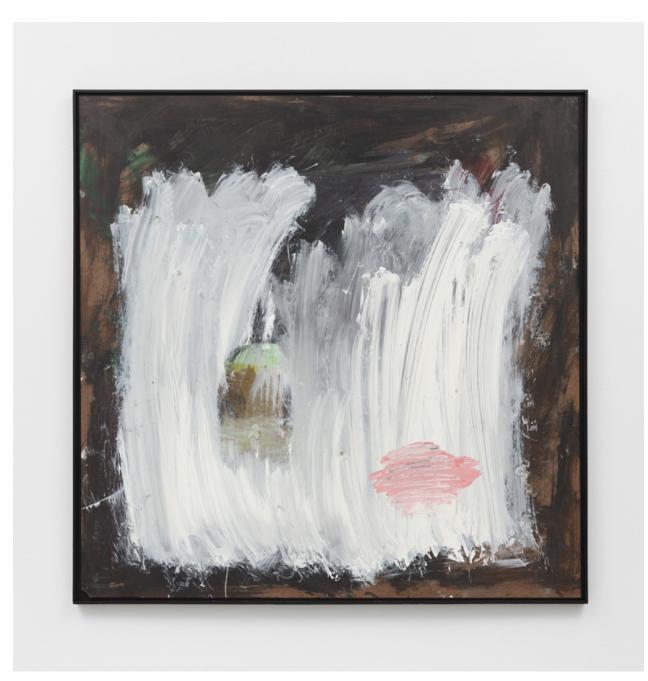

Tom Lawson Just The Two Of Us, 2021 latex and oil on found masonite in artist's frame 49 x 49 in (124.5 x 124.5 cm) BR1312

Tom Lawson Some Other Time, 2021 latex and oil on found masonite in artist's frame 47.25 x 47.25 in (120 x 120 cm) BR1308