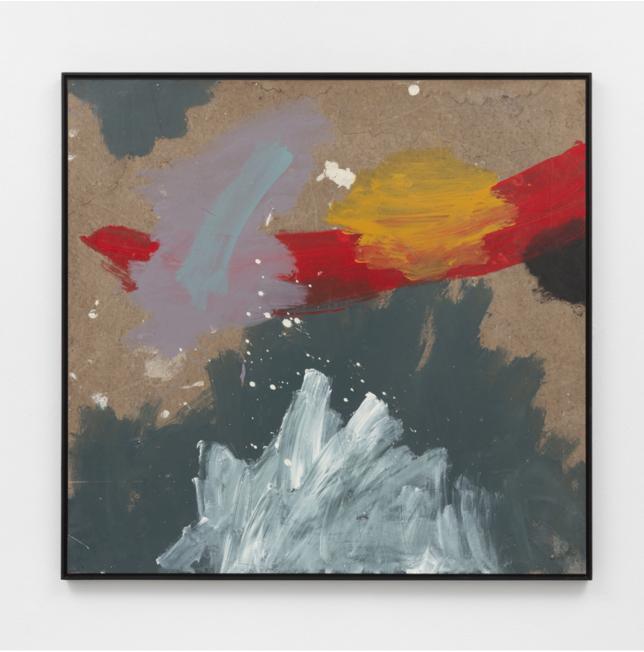

Tom Lawson: What's Already There



Tom Lawson Big Pink, 2021 latex and oil on found masonite in artist's frame 49 x 41 in (124.5 x 104.1 cm) BR1309



Tom Lawson First Song, B-Side, 2021 masonite, latex, oil, wood frame 49 x 49 in (124.5 x 124.5 cm) BR1317



Tom Lawson No Can Do, 2021 latex and oil on found masonite in artist's frame 49 x 48.5 in (124.5 x 123.2 cm) BR1314



Tom Lawson *The Apology*, 2021 latex and oil on found masonite in artist's frame 49 x 45.75 in (124.5 x 116.2 cm) BR1311



Tom Lawson *This One's On Me*, 2021 latex and oil on found masonite in artist's frame 42.5 x 44 in (108 x 111.8 cm) BR1306



Tom Lawson Falling, 2021 latex and oil on found masonite in artist's frame 47.5 x 47.5 in (120.7 x 120.7 cm) BR1310



Tom Lawson Duet For Sound, 2021 masonite, latex, oil, wood frame 49 x 49 in (124.5 x 124.5 cm) BR1316



Tom Lawson Night Shift, 2021 latex and oil on found masonite in artist's frame 49 x 49 in (124.5 x 124.5 cm) BR1313



Tom Lawson Overture, 2021 latex and oil on found masonite in artist's frame 71 x 49.25 in (180.3 x 125.1 cm) BR1305



Tom Lawson Mass Communication, 2021 masonite, latex, oil, wood frame 48.5 x 49.5 in (123.2 x 125.7 cm) BR1315



Tom Lawson Just The Two Of Us, 2021 latex and oil on found masonite in artist's frame 49 x 49 in