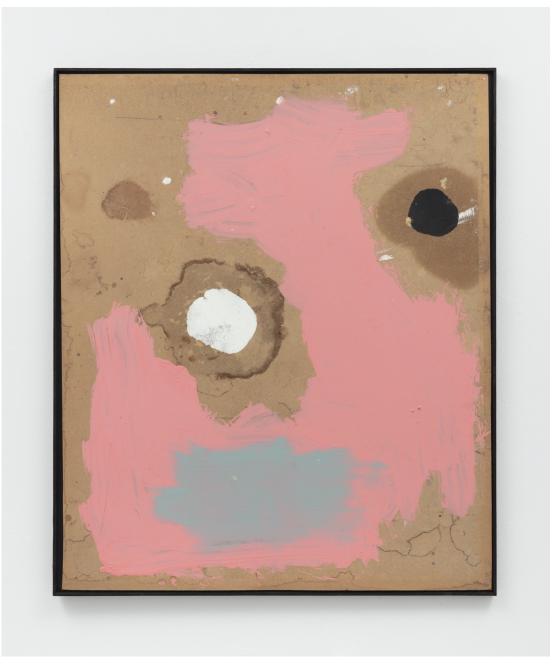

Tom Lawson: What's Already There

Tom Lawson Big Pink, 2021 latex and oil on found masonite in artist's frame 49 x 41 in (124.5 x 104.1 cm) BR1309

Tom Lawson First Song, B-Side, 2021 masonite, latex, oil, wood frame 49 x 49 in (124.5 x 124.5 cm) BR1317