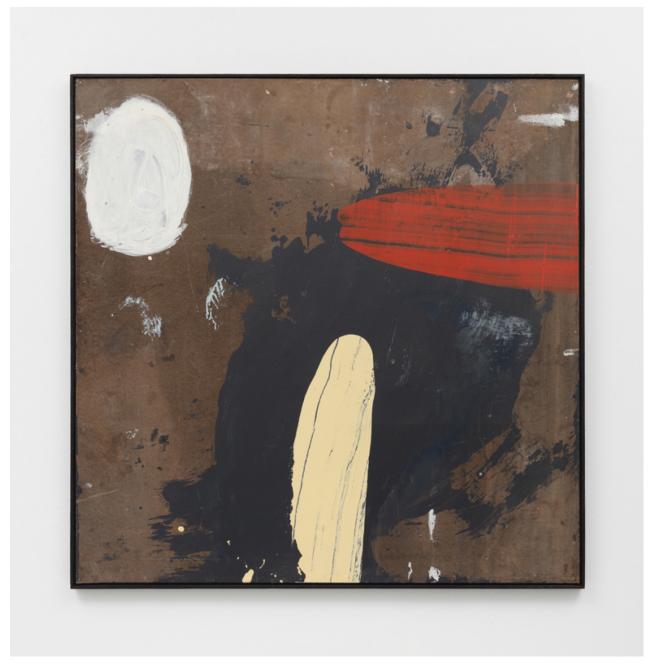

ink, 2021 latex and oil on found masonite in artist's frame 49 x 41 in (124.5 x 104.1 cm) BR1309



Tom Lawson First Song, B-Side, 2021 masonite, latex, oil, wood frame 49 x 49 in (124.5 x 124.5 cm) BR1317



Tom Lawson No Can Do, 2021 latex and oil on found masonite in artist's frame 49 x 48.5 in (124.5 x 123.2 cm) BR1314



Tom Lawson *The Apology*, 2021 latex and oil on found masonite in artist's frame 49 x 45.75 in (124.5 x 116.2 cm) BR1311



Tom Lawson *This One's On Me*, 2021 latex and oil on found masonite in artist's frame 42.5 x 44 in (108 x 111.8 cm) BR1306



Tom Lawson Falling, 2021 latex and oil on found masonite in artist's frame 47.5 x 47.5 in (120.7 x 120.7 cm) BR1310



Tom Lawson Duet For Sound, 2021 masonite, latex, oil, wood frame 49 x 49 in (124.5 x 124.5 cm) BR1316



Tom Lawson Night Shift, 2021 latex and oil on found masonite in artist's frame 49 x 49 in (124.5 x 124.5 cm) BR1313



Tom Lawson Overture, 2021 latex and oil on found masonite in artist's frame 71 x 49.25 in (180.3 x 125.1 cm) BR1305



Tom Lawson Mass Communication, 2021 masonite, latex, oil, wood frame 48.5 x 49.5 in (123.2 x 125.7 cm) BR1315



Tom Lawson Just The Two Of Us, 2021 latex and oil on found masonite in artist's frame 49 x 49 in (124.5 x 124.5 cm) BR1312



Tom Lawson Some Other Time, 2021 latex and oil on found masonite in artist's frame 47.25 x 47.25 in (120 x 120 cm) BR1308



Tom Lawson Now That's What I Call A Sunset, 2021 latex and oil on found masonite in artist's frame 47.5 x 34 in (120.7 x 86.4 cm) BR1304