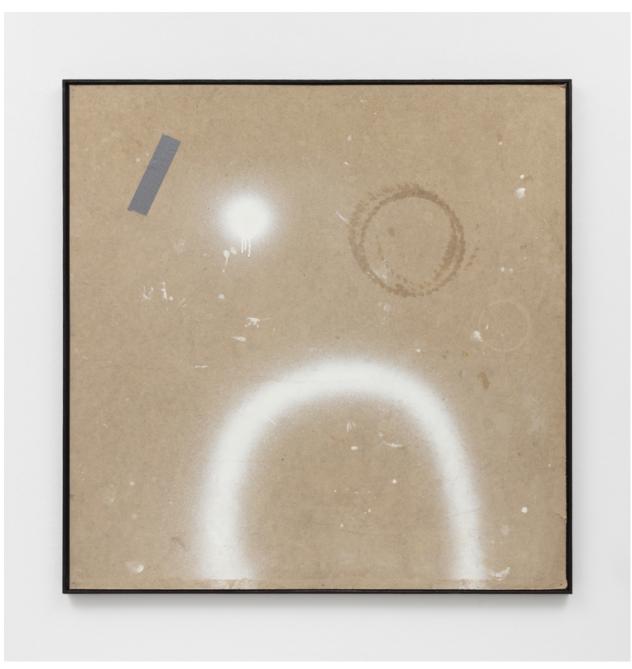

Tom Lawson No Can Do, 2021 latex and oil on found masonite in artist's frame 49 x 48.5 in (124.5 x 123.2 cm) BR1314

Tom Lawson *The Apology*, 2021 latex and oil on found masonite in artist's frame 49 x 45.75 in (124.5 x 116.2 cm) BR1311