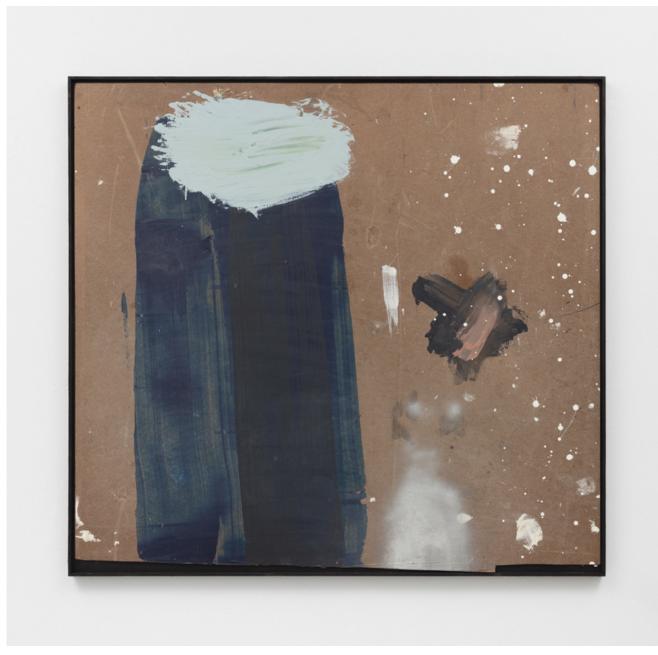

Tom Lawson No Can Do, 2021 latex and oil on found masonite in artist's frame 49 x 48.5 in (124.5 x 123.2 cm) BR1314

Tom Lawson *The Apology*, 2021 latex and oil on found masonite in artist's frame 49 x 45.75 in (124.5 x 116.2 cm) BR1311