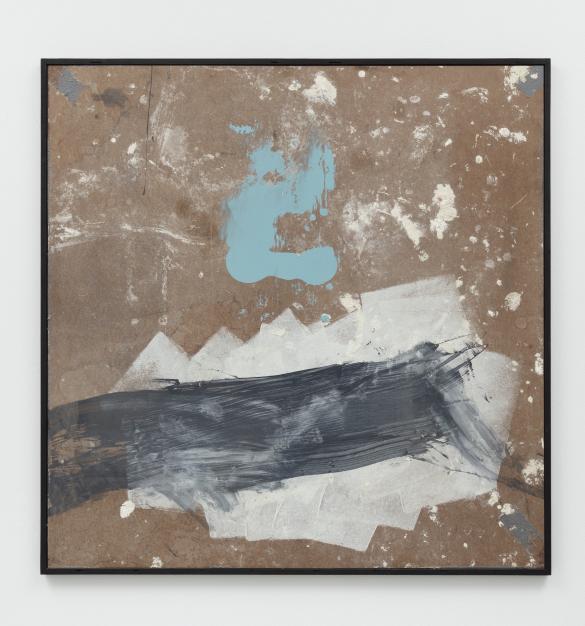

Tom Lawson: What's Already There



Tom Lawson Big Pink, 2021 latex and oil on found masonite in artist's frame 49 x 41 in (124.5 x 104.1 cm) BR1309



Tom Lawson First Song, B-Side, 2021 masonite, latex, oil, wood frame 49 x 49 in (124.5 x 124.5 cm) BR1317



Tom Lawson No Can Do, 2021 latex and oil on found masonite in artist's frame 49 x 48.5 in (124.5 x 123.2 cm) BR1314



Tom Lawson *The Apology*, 2021 latex and oil on found masonite in artist's frame 49 x 45.75 in (124.5 x 116.2 cm) BR1311



Tom Lawson *This One's On Me*, 2021 latex and oil on found masonite in artist's frame 42.5 x 44 in (108 x 111.8 cm) BR1306



Tom Lawson Falling, 2021 latex and oil on found masonite in artist's frame 47.5 x 47.5 in (120.7 x 120.7 cm) BR1310



Tom Lawson Duet For Sound, 2021 masonite, latex, oil, wood frame 49 x 49 in (124.5 x 124.5 cm) BR1316



Tom Lawson Night Shift, 2021 latex and oil on found masonite in artist's frame 49 x 49 in (124.5 x 124.5 cm) BR1313



Tom Lawson Overture, 2021 latex and oil on found masonite in artist's frame 71 x 49.25 in (180.3 x 125.1 cm) BR1305



Tom Lawson Mass Communication, 2021 masonite, latex, oil, wood frame 48.5 x 49.5 in (123.2 x 125.7 cm) BR1315



Tom Lawson Just The Two Of Us, 2021 latex and oil on found masonite in artist's frame 49 x 49 in (124.5 x 124.5 cm) BR1312



Tom Lawson Some Other Time, 2021 latex and oil on found masonite in artist's frame 47.25 x 47.25