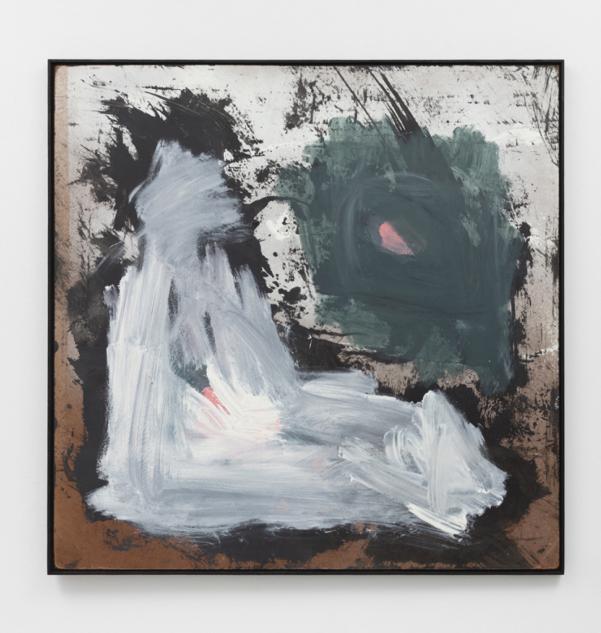

Tom Lawson Duet For Sound, 2021 masonite, latex, oil, wood frame 49 x 49 in (124.5 x 124.5 cm) BR1316

Tom Lawson Night Shift, 2021 latex and oil on found masonite in artist's frame 49 x 49 in (124.5 x 124.5 cm) BR1313