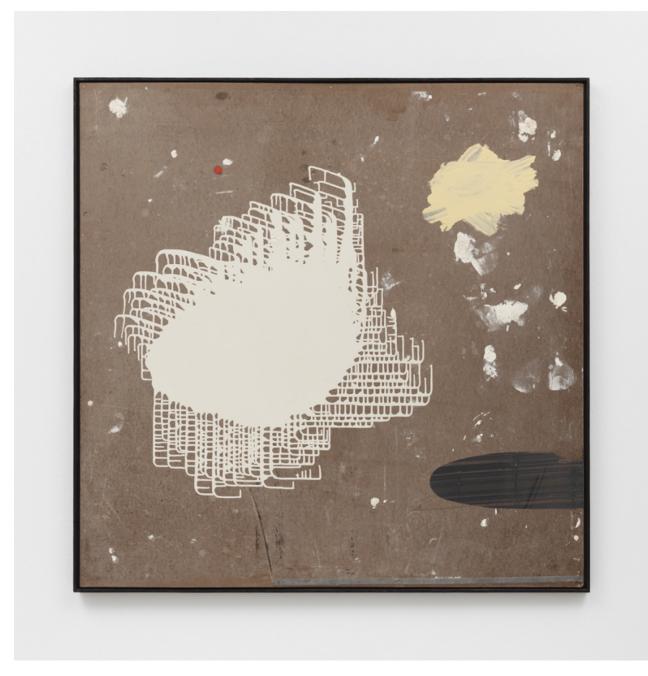

Tom Lawson: What's Already There

Tom Lawson Big Pink, 2021 latex and oil on found masonite in artist's frame 49 x 41 in (124.5 x 104.1 cm) BR1309

Tom Lawson First Song, B-Side, 2021 masonite, latex, oil, wood frame 49 x 49 in (124.5 x 124.5 cm) BR1317