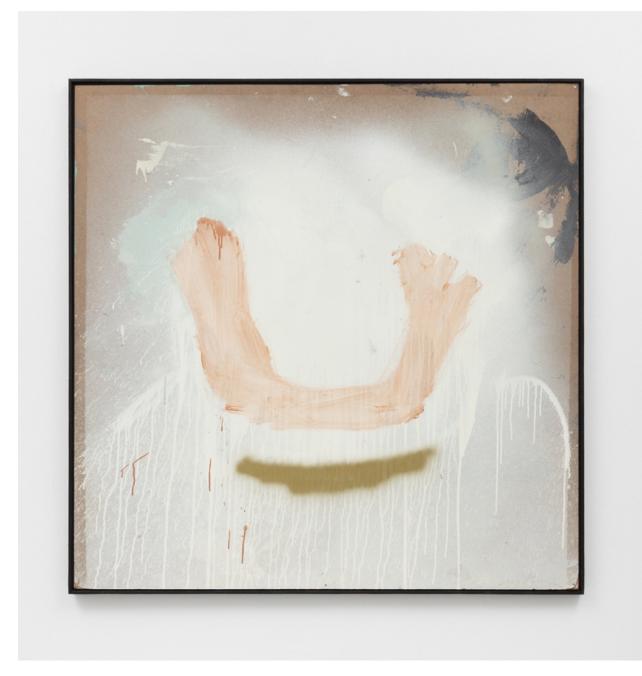

Tom Lawson: What's Already There



Tom Lawson Big Pink, 2021 latex and oil on found masonite in artist's frame 49 x 41 in (124.5 x 104.1 cm) BR1309



Tom Lawson First Song, B-Side, 2021 masonite, latex, oil, wood frame 49 x 49 in (124.5 x 124.5 cm) BR1317



Tom Lawson No Can Do, 2021 latex and oil on found masonite in artist's frame 49 x 48.5 in (124.5 x 123.2 cm) BR1314



Tom Lawson *The Apology*, 2021 latex and oil on found masonite in artist's frame 49 x 45.75 in (124.5 x 116.2 cm) BR1311



Tom Lawson *This One's On Me*, 2021 latex and oil on found masonite in artist's frame 42.5 x 44 in (108 x 111.8 cm) BR1306



Tom Lawson Falling, 2021 latex and oil on found masonite in artist's frame 47.5 x 47.5 in (120.7 x 120.7 cm) BR1310



Tom Lawson Duet For Sound, 2021 masonite, latex, oil, wood frame 49 x 49 in (124.5 x 124.5 cm) BR1316



Tom Lawson Night Shift, 2021 latex and oil on found masonite in artist's frame 49 x 49 in (124.5 x 124.5 cm) BR1313



Tom Lawson Overture, 2021 latex and oil on found masonite in artist's frame 71 x 49.25 in (180.3 x 125.1 cm) BR1305



Tom Lawson Mass Communication, 2021 masonite, latex, oil, wood frame 48.5 x 49.5 in (123.2 x 125.7 cm) BR1315



Tom Lawson Just The Two Of Us, 2021 latex and oil on found masonite in artist's frame 49 x 49 in (124.5 x 124.5 cm) BR1312



Tom Lawson Some Other Time, 2021 latex and oil on found masonite in artist's frame 47.25 x 47.25 in (120 x 120 cm) BR1308



Tom Lawson Now That's What I Call A Sunset, 2021 latex and oil on found masonite in artist'