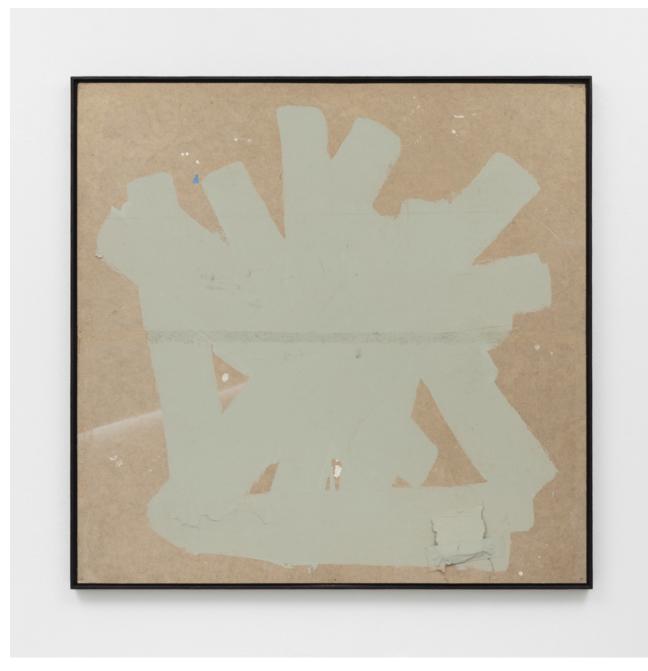

Tom Lawson No Can Do, 2021 latex and oil on found masonite in artist's frame 49 x 48.5 in (124.5 x 123.2 cm) BR1314

Tom Lawson *The Apology*, 2021 latex and oil on found masonite in artist's frame 49 x 45.75 in (124.5 x 116.2 cm) BR1311