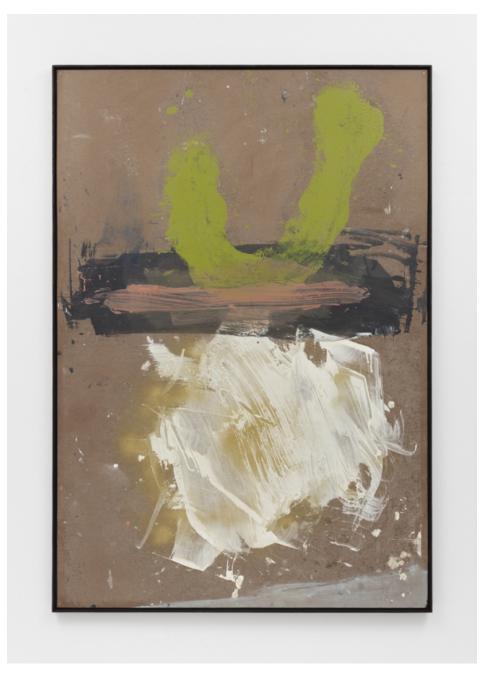

Tom Lawson Overture, 2021 latex and oil on found masonite in artist's frame 71 x 49.25 in (180.3 x 125.1 cm) BR1305

Tom Lawson Mass Communication, 2021 masonite, latex, oil, wood frame 48.5 x 49.5 in (123.2 x 125.7 cm) BR1315