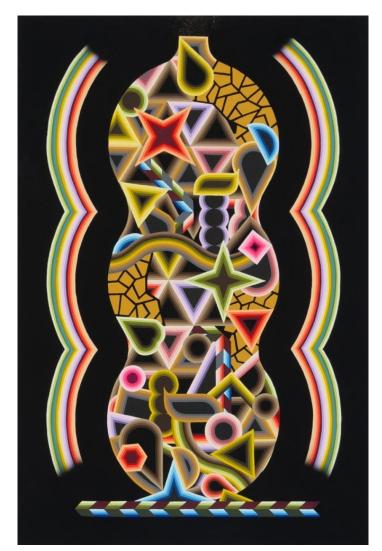

#### Edie Fake Moonshine, 2021 gouache on masonite panel 36 x 30 inches (BR1060)

Edie Fake Sweet Drone, 2021 gouache on masonite panel 40 x 30 inches (BR1065)

Edie Fake Dry Run, 2021 gouache on masonite panel 40 x 30 inches (BR1062)