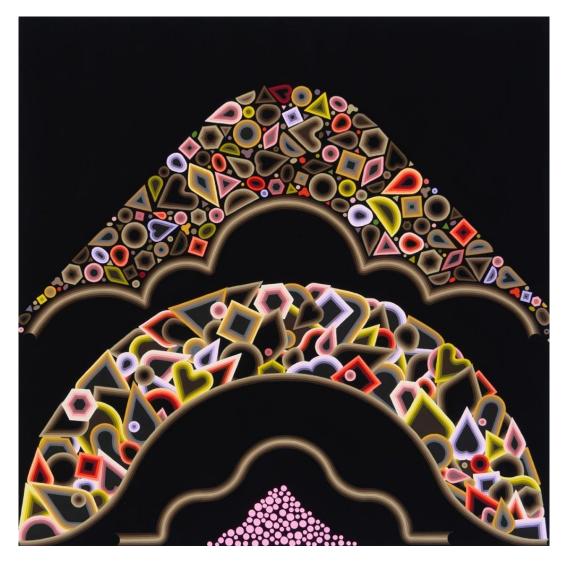

Edie Fake Drought Conditions, 2021 gouache on masonite panel 30 x 40 inches (BR1068)

Edie Fake The Aquifer, 2021 gouache on masonite panel 36 x 24 inches (BR1064)

Edie Fake Cremains, 2021 gouache on masonite panel 36 x 24 inches (BR1058)