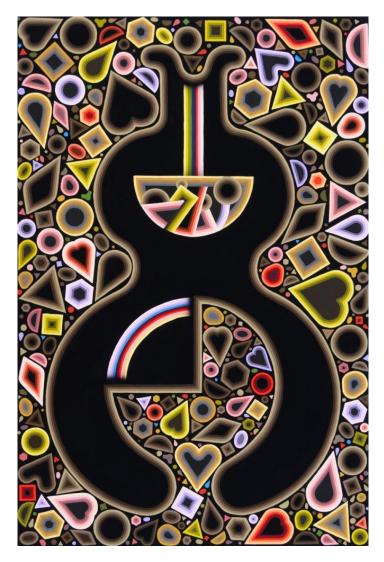

#### Edie Fake

*Molten Core*, 2021 gouache on masonite panel 40 x 30 inches (BR1061)

Edie Fake Aurora, 2021 gouache on masonite panel 36 x 36 inches (BR1066)

373 Broadway New York, NY 10013 | broadwaygallery.nyc | info@broadwaygallery.nyc | 212.226.4001