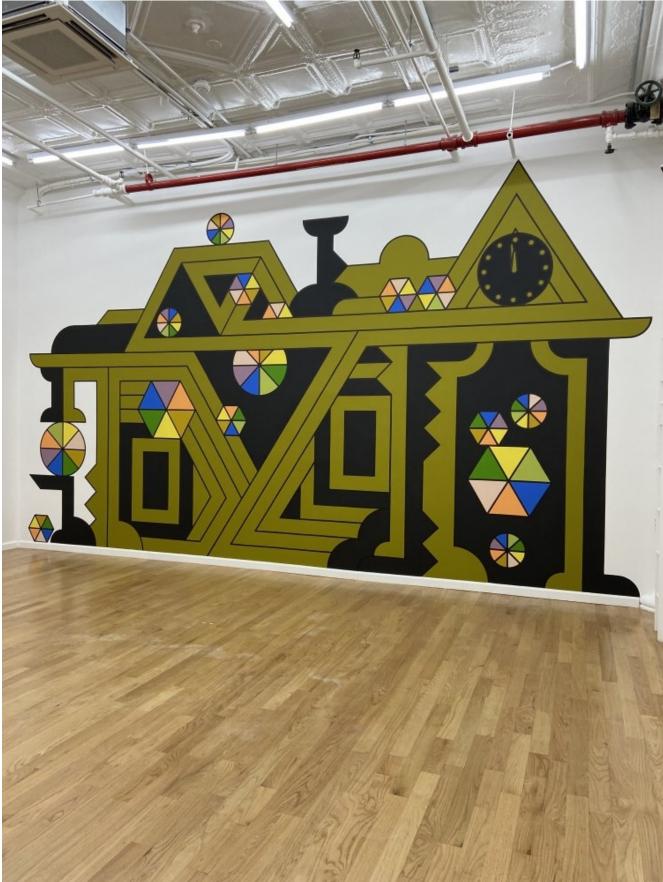

#### Edie Fake

12th House, 2021 latex paint on wall 144 x 240 inches (BR1069)

Edie Fake Night Soil, 2021 gouache on masonite panel 36 x 36 inches (BR1063)